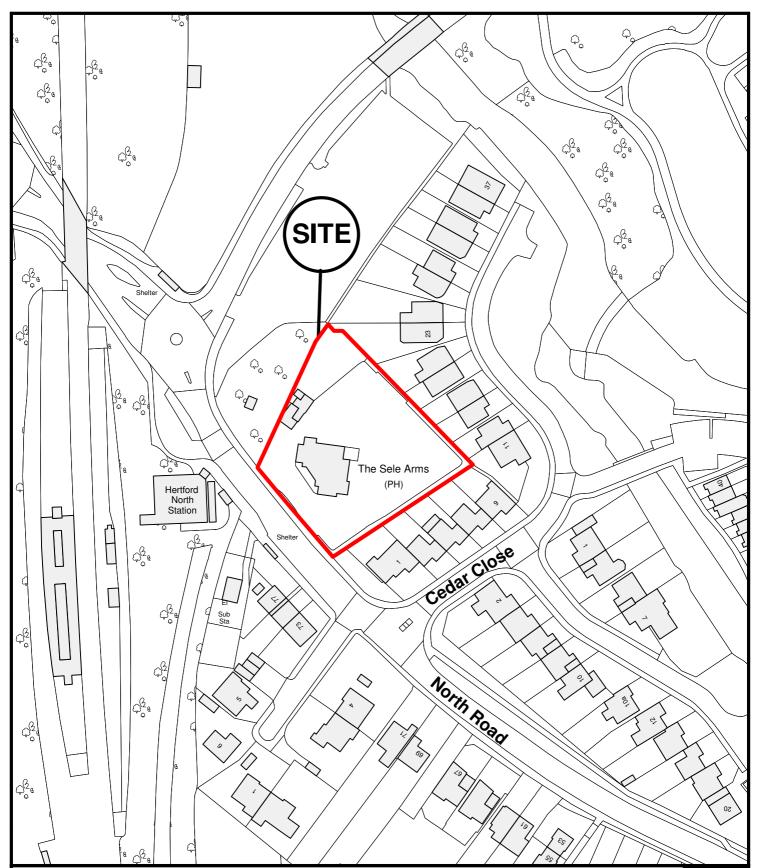

East Herts Council Wallfields Pegs Lane Hertford SG13 8EQ Tel: 01279 655261 Address: The Bridge House, North Road, Hertford, SG14 1NA Reference: 3/17/2655/FUL Scale: 1:1250 O.S Sheet: TL3112 Date of Print: 09 January 2018